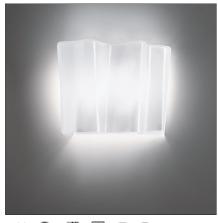

# **Logico Micro wall**

IP20 1 1 1 1 1 1 1 1 2 1 2 2 2

#### **FEATURES**

**Article Code:** 0846030A Material: Blown glass, steel Colour: White Series: Design Installation: Wall Area contract: Hospitality, null, **Environment:** Indoor Office, Residential **Emission:** Diffused And Direct