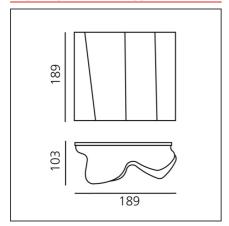

# **TECHNICAL DRAWINGS**

# **DIMENSIONS**

Lbs:

Socket:

 Length:
 cm 18.9

 Width:
 cm 10.3

 Height:
 cm 18.9